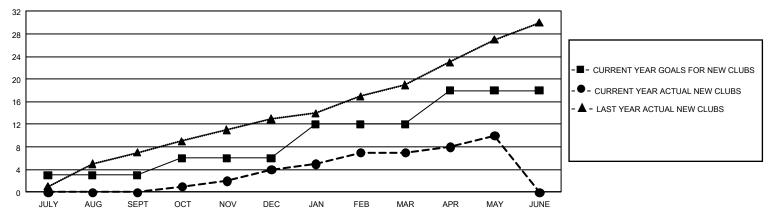

## GOALS AND ACTUAL NEW CLUBS CUMULATIVE

## GMT Constitutional Area 8, Group D

**GMT**: OPEN

REPORT DOES NOT INCLUDE CLUBS IN UNDISTRICTED AREAS.

| Clubs         |               |             |               | Members               |                        |                         |                                                    |  |
|---------------|---------------|-------------|---------------|-----------------------|------------------------|-------------------------|----------------------------------------------------|--|
|               | RESULTS FOR   | R 2019-2020 |               | RESULTS FOR 2019-2020 |                        |                         |                                                    |  |
| QUARTER       | NEW CLUB GOAL | NEW CLUBS   | DROPPED CLUBS | QUARTER MEME          | BER GROWTH NET<br>GOAL | MEMBER GROWTH<br>ACTUAL | DROPPED<br>MEMBERS ACTUAL<br>(including transfers) |  |
| JULY/AUG/SEPT | 9             | 0           | 2             | JULY/AUG/SEPT         | 150                    | 117                     | 149                                                |  |
| OCT/NOV/DEC   | 9             | 4           | 7             | OCT/NOV/DEC           | 261                    | 238                     | 450                                                |  |
| JAN/FEB/MAR   | 18            | 3           | 1             | JAN/FEB/MAR           | 315                    | 355                     | 175                                                |  |
| APR/MAY/JUNE  | 18            | 3           | 0             | APR/MAY/JUNE          | 270                    | 195                     | 138                                                |  |