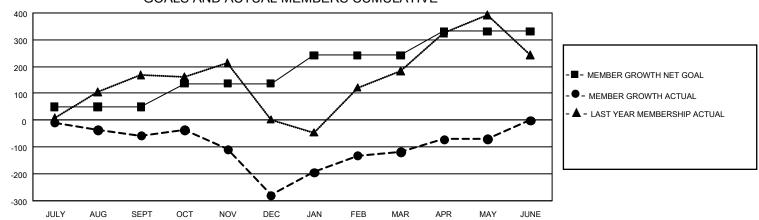

## GOALS AND ACTUAL MEMBERS CUMULATIVE

| DROPPED CLUBS: 10               |     | 100 CLUBS OF 199 ADDED 1 OR MORE<br>NEW MEMBERS | GENDER DISTRIBUTION  MALE 1,763 (41.11%) |                |     |
|---------------------------------|-----|-------------------------------------------------|------------------------------------------|----------------|-----|
| DROPPED MEMBERS                 |     |                                                 | FEMALE                                   | 2,526 (58.89%) |     |
| DECEASED                        | 12  | CLICK HERE FOR CUMULATIVE                       | TOTAL FAMILY UNIT MEMBERS                |                | 652 |
| CLUB CANCELLED 140<br>OTHER 758 |     | MEMBERSHIP DATA                                 | FAMILY MEMBERS PAYING HALF DUES          |                | 387 |
| TOTAL                           | 910 |                                                 |                                          |                |     |

## GMT Constitutional Area 8, Group D

**GMT**: OPEN

REPORT DOES NOT INCLUDE CLUBS IN UNDISTRICTED AREAS.

| Clubs         |               |             |               | Members               |                        |                         |                                                    |  |
|---------------|---------------|-------------|---------------|-----------------------|------------------------|-------------------------|----------------------------------------------------|--|
|               | RESULTS FOR   | R 2019-2020 |               | RESULTS FOR 2019-2020 |                        |                         |                                                    |  |
| QUARTER       | NEW CLUB GOAL | NEW CLUBS   | DROPPED CLUBS | QUARTER MEME          | BER GROWTH NET<br>GOAL | MEMBER GROWTH<br>ACTUAL | DROPPED<br>MEMBERS ACTUAL<br>(including transfers) |  |
| JULY/AUG/SEPT | 9             | 0           | 2             | JULY/AUG/SEPT         | 150                    | 117                     | 149                                                |  |
| OCT/NOV/DEC   | 9             | 4           | 7             | OCT/NOV/DEC           | 261                    | 238                     | 450                                                |  |
| JAN/FEB/MAR   | 18            | 3           | 1             | JAN/FEB/MAR           | 315                    | 355                     | 175                                                |  |
| APR/MAY/JUNE  | 18            | 3           | 0             | APR/MAY/JUNE          | 270                    | 195                     | 138                                                |  |